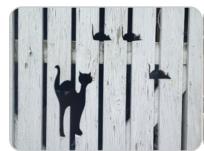

Item 5: Tomochichi's Grave Parent Clue: Wright Square

Item 6: Fun Fence Parent Clue: Historic District Side Street

Item 7: Candler Oak Parent Clue: Law School

Item 8: Swan Fountain Parent Clue: Forsyth Park

Item 9: Treasure Island Parent Clue: Enjoy dinner!

Item 10: 5000 lb. fire bell Parent Clue: original firehouse

Except for the Fun Fence, these landmarks are familiar. Local Savannahians should be able to help you if you get stuck!