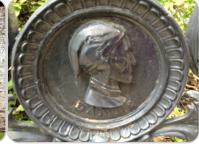

## Young pirates, can you find these Savannah landmarks?

Item 1: Forrest Gump Bench Item 2: Ghost Staircase Parent Clue: History Museum Parent Clue: Train Museum

Item 3: Medallion

Item 4: Giant Chess Set Parent Clue: Chippewa Square Parent Clue: Ellis Square