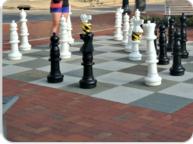

## Young pirates, can you find these Savannah landmarks?

Item 1: Forrest Gump Bench Item 2: Ghost Staircase Parent Clue: History Museum Parent Clue: Train Museum

Item 3: Medallion

Item 4: Giant Chess Set Parent Clue: Chippewa Square Parent Clue: Ellis Square