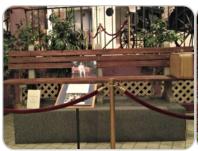

## Young pirates, can you find these Savannah landmarks?

Item 1: Forrest Gump Bench Item 2: Ghost Staircase Parent Clue: History Museum Parent Clue: Train Museum

Item 3: Medallion

Item 4: Giant Chess Set Parent Clue: Chippewa Square Parent Clue: Ellis Square