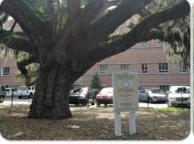

Item 5: Tomochichi's Grave Parent Clue: Wright Square

Item 6: Fun Fence Parent Clue: Historic District Side Street

Item 7: Candler Oak Parent Clue: Law School

Item 8: Swan Fountain Parent Clue: Forsyth Park