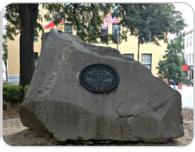

Item 5: Tomochichi's Grave Parent Clue: Wright Square

Item 6: Fun Fence Parent Clue: Historic District Side Street

Item 7: Candler Oak Parent Clue: Law School

Item 8: Swan Fountain Parent Clue: Forsyth Park